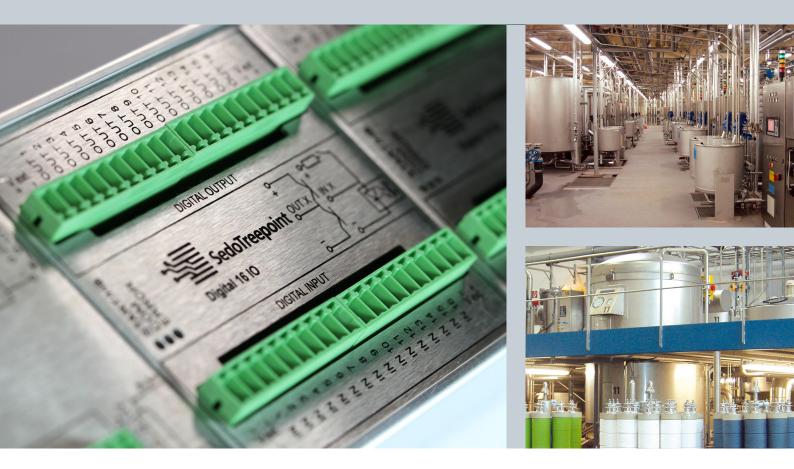

#### Concept:

- All inputs are equipped with green, all outputs with red LED's.
- All inputs and outputs are optical isolated.
- Status-LED's showing the actual status.
- All connections equipped with plug-in terminals.
- Ready to use bus cables in desired length on request.
- Simple and fast assembly.

#### Digital 16-IO Board

- 16 Digital Outputs
   max. 0,5A/Output
  - Switchable 24V/GND
- 16 Digital Inputs
  - 4 Counter Inputs (2Khz) - Switchable 24V/GND