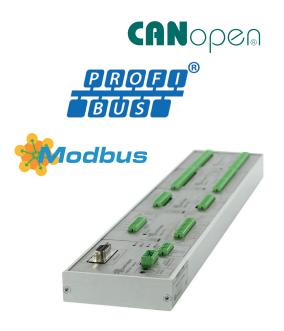

## New modular external IO-module

The flexible and scalable high-performance system is optimized for textile finishing machines automation. It can be equipped with CANopen<sup>®</sup>, PROFIBUS DP<sup>®</sup> and Modbus RTU gateways:

### CANopen<sup>®</sup>, PROFIBUS DP<sup>®</sup> and Modbus RTU gateways:

• Power supply: 24VDC (±20%),max.1A

PROFIBUS DP® gateway

Modbus RTU gateway