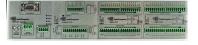

- Modular IO-unit: Up to 6 IO-boards per gateway, in an aluminum rail housing.
- Highly flexible modules:
  - Switchable digital 16-IO 24V/GND
  - Switchable analogue 4-IO 0-20mA / 0-10 V / PT100
  - Digital 8-IO (relay output)
- Simple address selection via rotary switch
- Compatibility with Profi16/32
- 2 Fast counters (10Khz)

#### Modular-IO configuration:

Scalable solution: With the bus coupler gateways for CANopen<sup>®</sup>, PROFIBUS DP<sup>®</sup> and Modbus RTU, different configurations are possible. Each board has a length of 80mm. From one up to six different IOboards supported. The rail mounted housing can be delivered in length of 160 up to 560mm.