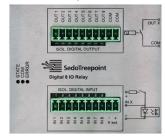

#### Digital 8-IO relay board

- 8 Digital Inputs Switchable 24V/GND
  8 Relays outputs
- Max. 2A/output Protection 250V

Head office: Sedo Treepoint GmbH, Germany Neuwies 1, D-35794 Mengerskirchen Phone: + 49 6476 31-0 sedo@sedo-treepoint.com