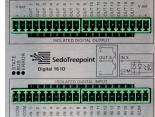

#### Digital 16-IO Board

- 16 Digital Outputs
   max. 0,5A/Output
  - Switchable 24V/GND
- 16 Digital Inputs
  - 4 Counter Inputs (2Khz) - Switchable 24V/GND