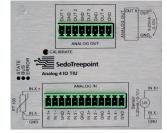

#### Analog 4-IO Board

- 4 Analogue outputs switchable: 0-20mA / 4-20mA / 0-10V
- 4 Analogue inputs switchable: 0-20mA / 4-20mA / 0-10V / PT100