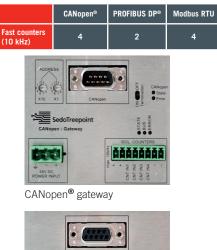

### CANopen<sup>®</sup>, PROFIBUS DP<sup>®</sup> and Modbus RTU gateways:

• Power supply: 24VDC (±20%),max.1A

PROFIBUS DP® gateway

Modbus RTU gateway