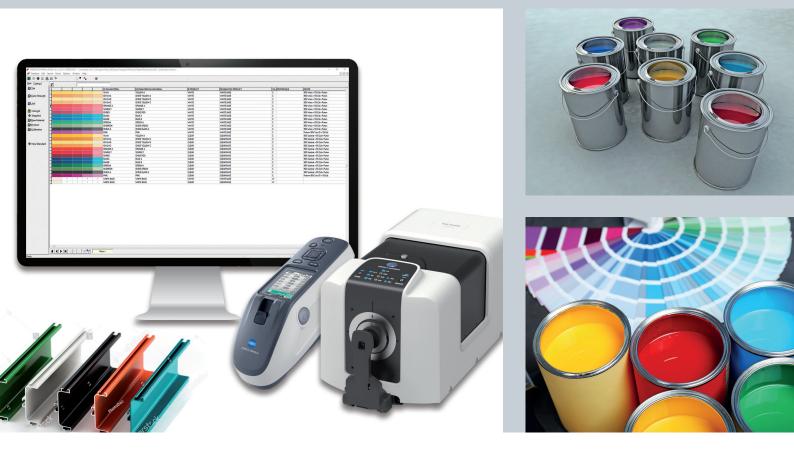

## **PrismaPaint**

The PrismaPaint recipe calculation system offers advanced colorimetric color matching capabilities. Users can swiftly and effortlessly calculate, optimize, correct, and store recipes within a user-friendly database.

As part of the Sedo Treepoint product family, PrismaPaint can be used as either a basic store system or a fully integrated, versatile complete system. It supports easy installation as a client-server network application, thereby enhancing connectivity and functionality across various platforms.

## **Applications**

- Intelligent color matching based on proven recipes
- Selection of calculated recipe according to criteria e. g. color difference, metameric, price etc.
- Formula correction and additions are possible in the laboratory and production areas
- Storage of developed laboratory and production recipes in the database
- Manual input of existing recipes
- Measure pigment data
- Graphical and numerical pigment analysis
- Integration of other systems such as paint dispensers and expansion with colorimetric quality control (QTex)