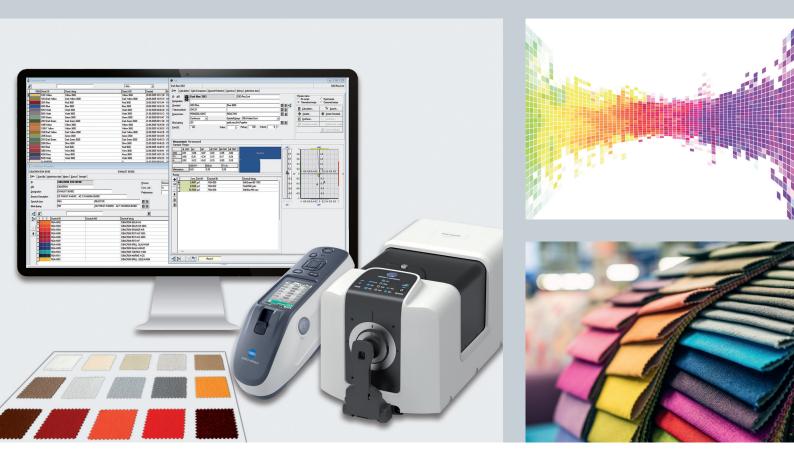

## **Prisma**

The Prisma recipe calculation system provides advanced colorimetric color matching. Recipes can be quickly and easily calculated, optimized, corrected and stored in a clear, easy-to-use recipe database.

## **Applications**

- Prediction of exhaust, continuous and print recipes
- Intelligent color matching based on proven recipes
- Grouping of dyestuff according to fastness and dyeing behavior for quick and systematic dyestuff selection
- Selection of calculated recipe according to criteria, e. g. color difference, metameric, price etc.
- Computer simulation of the dyeing process for recipe optimization
- Formula correction and additions are possible in the laboratory and production areas
- Calculation of laboratory corrections and additions in production
- Storage of checked recipes in the color library
- Measure or import dyestuff data
- · Graphical and numerical analysis of calibration data
- Integration of other systems, e. g. with laboratory dispensers and expansion with colorimetric quality control (QTex)

Calibrations

Recipe selection

Calculated recipes

Color difference

Head office: **Sedo Treepoint GmbH, Germany** Neuwies 1, D-35794 Mengerskirchen Phone: + 49 6476 31-0 sedo@sedo-treepoint.com

Sedo Treepoint, Switzerland switzerland@sedo-treepoint.com