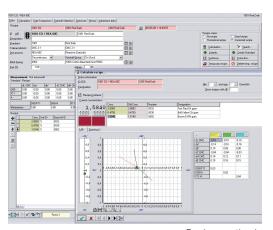

## Dyestuff recipe calculation

Create a new job

Recipe synthesis

Available recipes

## Typical Prisma applications:

- Prediction of exhaust, continuous and print recipes.
- Intelligent color matching based on proven recipes.
- Grouping of dyestuff according to fastness and dyeing behavior allows quick and systematic dyestuff selection.
- Selection of calculated recipe according to criteria, e.g. color difference, metameric, price etc.
- Computer simulation of the dyeing process allows optimization of recipe.
- Formula correction and additions are possible in the laboratory and production areas
- A powerful database manages proven recipes for laboratory and production.
- Manual input of existing recipes. Measure or import dyestuff data.
- Graphical and numerical dyestuff analysis.
- Integration of key systems, e.g. host systems, laboratory dosing systems, production management systems and color quality control.