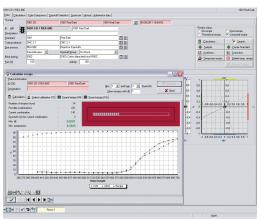

## Dyestuff recipe calculation

Create a new job

Recipe synthesis

Available recipes

## Typical Prisma applications:

- Prediction of exhaust, continuous and print recipes.
- Intelligent color matching based on proven recipes.
- Grouping of dyestuff according to fastness and dyeing behavior allows quick and systematic dyestuff selection.
- Selection of calculated recipe according to criteria, e.g. color difference, metameric, price etc.
- Computer simulation of the dyeing process allows optimization of recipe.
- Formula correction and additions are possible in the laboratory and production areas
- A powerful database manages proven recipes for laboratory and production.
- Manual input of existing recipes. Measure or import dyestuff data.
- Graphical and numerical dyestuff analysis.
- Integration of key systems, e.g. host systems, laboratory dosing systems, production management systems and color quality control.