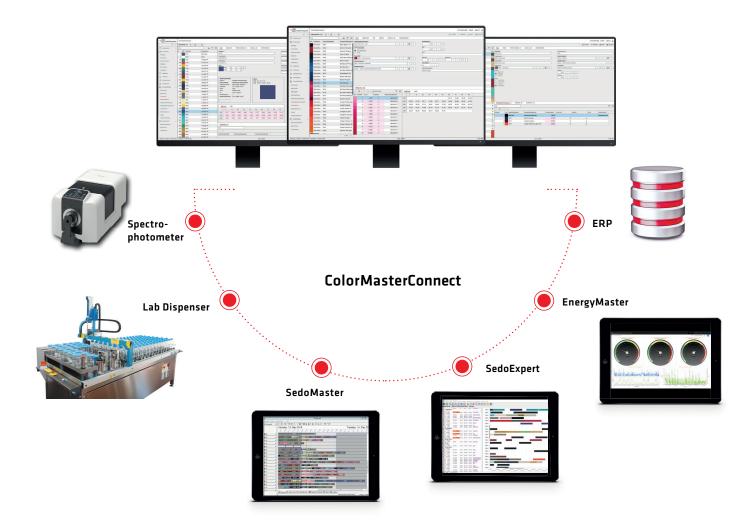

### ColorMasterConnect

Introducing ColorMasterConnect: Your ultimate web based color management solution for all production requirements

# The new web based solution offers many benefits:

ColorMasterConnect offers flexible integration with third-party systems through its API, ensuring unmatched adaptability to suit your unique business needs. With no installation required and real-time updates delivered over the air, it guarantees seamless operation and effortless accessibility.

downtimes

By utilising an SQL database, ColorMasterConnect integrates seamlessly with SedoMaster, eliminating the need for additional connections and making data management more efficient. In addition, ColorMasterConnect is continuously developed and equipped with a variety of new features to ensure its relevance and usefulness for various applications.

Processes with rule editor

Standards

Production report

ColorMasterConnect is a modular system that can be set up for a simple recipe and quality control system or to a complete system with production management. All modules are connected to the same database. It can be easily adapted according to the needs of new requirements for achieving high optimizations, quickly savings and improving the production carbon footprint.