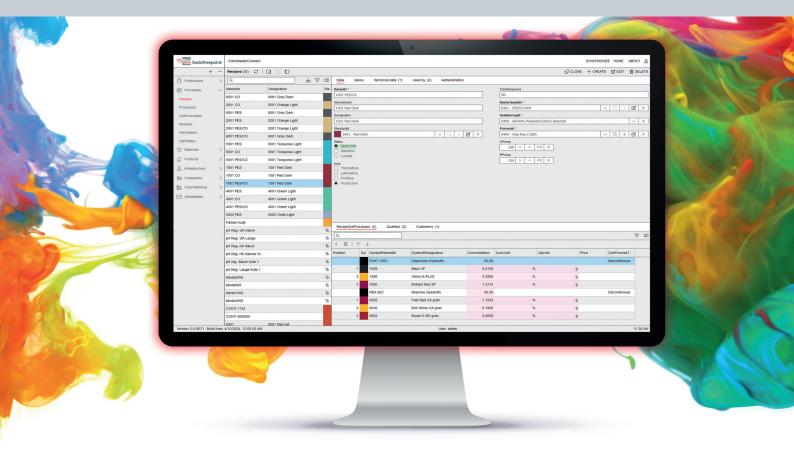

### ColorMasterConnect

Introducing ColorMasterConnect: Your ultimate web based color management solution for all production requirements

At its core, ColorMasterConnect serves as an expert system for production recipe management and color matching/color measurement. By accurate calculating the most cost-effective recipes, it optimizes treatment processes and defines precise dye programs. Through colorimetric control of various production stages and calculation of necessary additions for further treatments, ColorMasterConnect maximizes operational efficiency while minimizing resource waste.

## Color matching / color measurement

The powerful colorimetric software supports the creation of recipes for laboratory and production. Its clear administration of calibration series and corresponding dye processes streamlines efficient color development. With integrated PASS/FAIL functions and the capability to calculate necessary additions, ColorMasterConnect stands out as a true expert system for the dyeing and finishing industry.